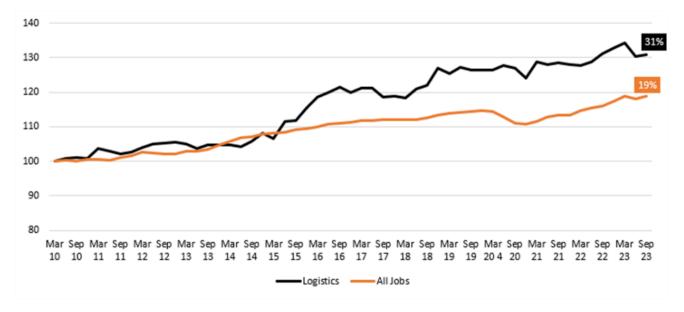

#### Historic Jobs Growth in England (March 2010-September 2023)

Source: ONS, Workforce Jobs by Industry and Region, Savills